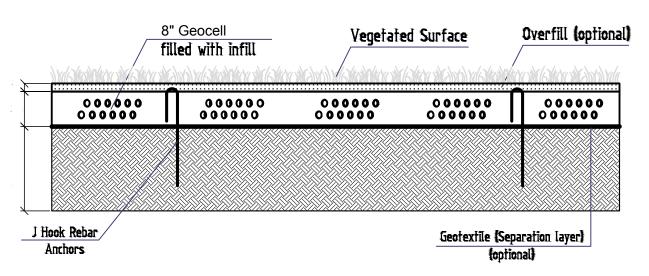

## NOTES:

- 1. 8" geocell system should be installed in accordance with the manufacturer's instructions and recommendations.
- 2. The manufacturer's technical consultation may be required to determine the correct load class.
- 3. The drawing of installation for the 8" geocell system is not an official guideline, but is a recommendation.
- 4. Layers shown in cross-section need to be compacted.
- 5. Geo-textile is to be used for stability and to prevent mixing between layers.
- 6. We recommend anchors on each corner of the grid, and throughout the perimeter. Needed on sloped installations, mostly.
- 7. Follow for updates to the instructions and recommendations on the website vodaland.ca

## Application

erosion control, garden beds, slope lawns and terrain up to 45 degrees

| JULESS OTHERVISE SPECIFIED INDENSITIES MEE'D IN MULLIMETERS STRACE FROESS LINEAD MAGILIAB |      |           |      |         |  | SEBURR MO<br>BREAK SHARP<br>EBGES | IIO NOT SCALE IRRAYING REVISIEN |  |  |
|-------------------------------------------------------------------------------------------|------|-----------|------|---------|--|-----------------------------------|---------------------------------|--|--|
|                                                                                           | NATE | SIGNATURE | DATE |         |  |                                   | шь                              |  |  |
| INVAI                                                                                     |      |           |      |         |  |                                   |                                 |  |  |
| CHK'D                                                                                     |      |           |      |         |  |                                   | 8" geocell (no loads)           |  |  |
| MPPV'D                                                                                    |      |           |      |         |  |                                   |                                 |  |  |
| E'VPP                                                                                     |      |           |      |         |  |                                   |                                 |  |  |
|                                                                                           |      |           |      | Piastic |  |                                   | ARTICLE                         |  |  |
|                                                                                           |      |           |      |         |  |                                   | 8720                            |  |  |
|                                                                                           |      |           |      |         |  |                                   | "                               |  |  |
|                                                                                           |      |           |      |         |  |                                   |                                 |  |  |